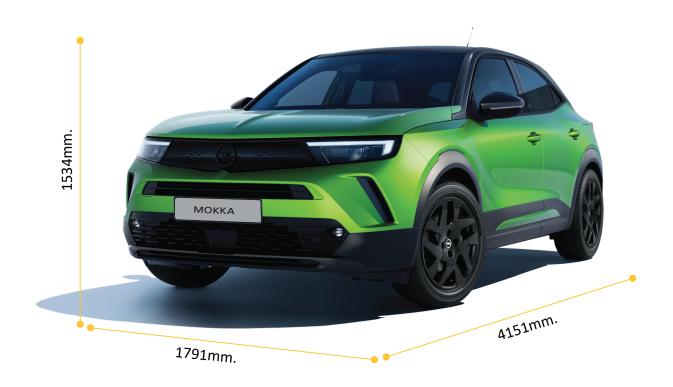

| MODEL                                                                                                                                                                                                                                                                                                                                                                                                                                                                                                                                                                                                                                                                                                  | MOKKA                                                                    |
|--------------------------------------------------------------------------------------------------------------------------------------------------------------------------------------------------------------------------------------------------------------------------------------------------------------------------------------------------------------------------------------------------------------------------------------------------------------------------------------------------------------------------------------------------------------------------------------------------------------------------------------------------------------------------------------------------------|--------------------------------------------------------------------------|
| Engine capacity                                                                                                                                                                                                                                                                                                                                                                                                                                                                                                                                                                                                                                                                                        | 1.2 Puretech                                                             |
| Horsepower                                                                                                                                                                                                                                                                                                                                                                                                                                                                                                                                                                                                                                                                                             | 130                                                                      |
| Gearbox                                                                                                                                                                                                                                                                                                                                                                                                                                                                                                                                                                                                                                                                                                | EAT8                                                                     |
| Fuel type                                                                                                                                                                                                                                                                                                                                                                                                                                                                                                                                                                                                                                                                                              | gasoline                                                                 |
| Tank capacity                                                                                                                                                                                                                                                                                                                                                                                                                                                                                                                                                                                                                                                                                          | 45 lt.                                                                   |
| Fuel consumption per 100 km (combined)                                                                                                                                                                                                                                                                                                                                                                                                                                                                                                                                                                                                                                                                 | 7 lt.                                                                    |
| Length                                                                                                                                                                                                                                                                                                                                                                                                                                                                                                                                                                                                                                                                                                 | 4151 mm.                                                                 |
| width                                                                                                                                                                                                                                                                                                                                                                                                                                                                                                                                                                                                                                                                                                  | 1791 mm.                                                                 |
| Height                                                                                                                                                                                                                                                                                                                                                                                                                                                                                                                                                                                                                                                                                                 | 1534 mm.                                                                 |
| Distance of the body from the surface (clearance)                                                                                                                                                                                                                                                                                                                                                                                                                                                                                                                                                                                                                                                      | 190 mm.                                                                  |
| Trunk volume                                                                                                                                                                                                                                                                                                                                                                                                                                                                                                                                                                                                                                                                                           | 350 lt.                                                                  |
| Number of doors                                                                                                                                                                                                                                                                                                                                                                                                                                                                                                                                                                                                                                                                                        | 5                                                                        |
| EXTERIOR                                                                                                                                                                                                                                                                                                                                                                                                                                                                                                                                                                                                                                                                                               |                                                                          |
| Aluminum/light alloy black wheels R17                                                                                                                                                                                                                                                                                                                                                                                                                                                                                                                                                                                                                                                                  | 215/60                                                                   |
| Aluminum wheels R18                                                                                                                                                                                                                                                                                                                                                                                                                                                                                                                                                                                                                                                                                    | 215/55                                                                   |
| Front fog lights                                                                                                                                                                                                                                                                                                                                                                                                                                                                                                                                                                                                                                                                                       | +                                                                        |
| Adaptive high beam mechanical adjustment High Beam Assist                                                                                                                                                                                                                                                                                                                                                                                                                                                                                                                                                                                                                                              | +                                                                        |
| LED matrix lights with rotating function                                                                                                                                                                                                                                                                                                                                                                                                                                                                                                                                                                                                                                                               | +                                                                        |
| Additional tinting of rear windows                                                                                                                                                                                                                                                                                                                                                                                                                                                                                                                                                                                                                                                                     | +                                                                        |
| INTERIOR                                                                                                                                                                                                                                                                                                                                                                                                                                                                                                                                                                                                                                                                                               |                                                                          |
| Multi-function on-board computer                                                                                                                                                                                                                                                                                                                                                                                                                                                                                                                                                                                                                                                                       | +                                                                        |
| Leather steering wheel                                                                                                                                                                                                                                                                                                                                                                                                                                                                                                                                                                                                                                                                                 | +                                                                        |
| Steering wheel height adjustment/ steering wheel electronic. amplifier                                                                                                                                                                                                                                                                                                                                                                                                                                                                                                                                                                                                                                 | +                                                                        |
| Electric windows                                                                                                                                                                                                                                                                                                                                                                                                                                                                                                                                                                                                                                                                                       | +                                                                        |
| Driver/passenger seat adjustment                                                                                                                                                                                                                                                                                                                                                                                                                                                                                                                                                                                                                                                                       | +                                                                        |
| Heated front seats                                                                                                                                                                                                                                                                                                                                                                                                                                                                                                                                                                                                                                                                                     | +                                                                        |
|                                                                                                                                                                                                                                                                                                                                                                                                                                                                                                                                                                                                                                                                                                        | ·                                                                        |
| Rear folding seats                                                                                                                                                                                                                                                                                                                                                                                                                                                                                                                                                                                                                                                                                     | +                                                                        |
| Rear folding seats salon                                                                                                                                                                                                                                                                                                                                                                                                                                                                                                                                                                                                                                                                               |                                                                          |
|                                                                                                                                                                                                                                                                                                                                                                                                                                                                                                                                                                                                                                                                                                        | +                                                                        |
| salon                                                                                                                                                                                                                                                                                                                                                                                                                                                                                                                                                                                                                                                                                                  | +                                                                        |
| salon SAFETY airbag ABS anti-lock braking system                                                                                                                                                                                                                                                                                                                                                                                                                                                                                                                                                                                                                                                       | +<br>With fabric/eco-leather inserts                                     |
| salon SAFETY airbag ABS anti-lock braking system ASR - anti-skid system                                                                                                                                                                                                                                                                                                                                                                                                                                                                                                                                                                                                                                | + With fabric/eco-leather inserts 4                                      |
| salon SAFETY airbag ABS anti-lock braking system ASR - anti-skid system EBA Emergency Brake Assist System                                                                                                                                                                                                                                                                                                                                                                                                                                                                                                                                                                                              | + With fabric/eco-leather inserts  4 +                                   |
| salon SAFETY airbag ABS anti-lock braking system ASR - anti-skid system EBA Emergency Brake Assist System ESP electric stabilization system                                                                                                                                                                                                                                                                                                                                                                                                                                                                                                                                                            | + With fabric/eco-leather inserts  4 + +                                 |
| salon SAFETY airbag ABS anti-lock braking system ASR - anti-skid system EBA Emergency Brake Assist System ESP electric stabilization system HSA - Hill Start Assist System                                                                                                                                                                                                                                                                                                                                                                                                                                                                                                                             | + With fabric/eco-leather inserts  4 + + +                               |
| salon SAFETY airbag ABS anti-lock braking system ASR - anti-skid system EBA Emergency Brake Assist System ESP electric stabilization system HSA - Hill Start Assist System ISOFIX locks for child seats                                                                                                                                                                                                                                                                                                                                                                                                                                                                                                | + With fabric/eco-leather inserts  4 + + + +                             |
| salon SAFETY airbag ABS anti-lock braking system ASR - anti-skid system EBA Emergency Brake Assist System ESP electric stabilization system HSA - Hill Start Assist System ISOFIX locks for child seats Adaptive cruise control with STOP & GO full stop function.                                                                                                                                                                                                                                                                                                                                                                                                                                     | + With fabric/eco-leather inserts  4 + + + + + + + + + +                 |
| salon SAFETY airbag ABS anti-lock braking system ASR - anti-skid system EBA Emergency Brake Assist System ESP electric stabilization system HSA - Hill Start Assist System ISOFIX locks for child seats Adaptive cruise control with STOP & GO full stop function. driver fatigue detection system,                                                                                                                                                                                                                                                                                                                                                                                                    | + With fabric/eco-leather inserts  4 + + + + + + +                       |
| salon SAFETY airbag ABS anti-lock braking system ASR - anti-skid system EBA Emergency Brake Assist System ESP electric stabilization system HSA - Hill Start Assist System ISOFIX locks for child seats Adaptive cruise control with STOP & GO full stop function. driver fatigue detection system, Lane positionin assist                                                                                                                                                                                                                                                                                                                                                                             | + With fabric/eco-leather inserts  4 + + + + + + + + + +                 |
| salon SAFETY airbag ABS anti-lock braking system ASR - anti-skid system EBA Emergency Brake Assist System ESP electric stabilization system HSA - Hill Start Assist System ISOFIX locks for child seats Adaptive cruise control with STOP & GO full stop function. driver fatigue detection system, Lane positionin assist COMFORT                                                                                                                                                                                                                                                                                                                                                                     | + With fabric/eco-leather inserts  4 + + + + + + + + + + + +             |
| salon SAFETY airbag ABS anti-lock braking system ASR - anti-skid system EBA Emergency Brake Assist System ESP electric stabilization system HSA - Hill Start Assist System ISOFIX locks for child seats Adaptive cruise control with STOP & GO full stop function. driver fatigue detection system, Lane positionin assist COMFORT Multi-functional monitor                                                                                                                                                                                                                                                                                                                                            | + With fabric/eco-leather inserts  4 + + + + + + + + + + + + + + +       |
| salon SAFETY airbag ABS anti-lock braking system ASR - anti-skid system EBA Emergency Brake Assist System ESP electric stabilization system HSA - Hill Start Assist System ISOFIX locks for child seats Adaptive cruise control with STOP & GO full stop function. driver fatigue detection system, Lane positionin assist COMFORT Multi-functional monitor Electric mirrors + heating                                                                                                                                                                                                                                                                                                                 | + With fabric/eco-leather inserts  4 + + + + + + + + + + + + + + + + + + |
| SAFETY airbag ABS anti-lock braking system ASR - anti-skid system EBA Emergency Brake Assist System ESP electric stabilization system HSA - Hill Start Assist System ISOFIX locks for child seats Adaptive cruise control with STOP & GO full stop function. driver fatigue detection system, Lane positionin assist COMFORT Multi-functional monitor Electric mirrors + heating Central locker                                                                                                                                                                                                                                                                                                        | + With fabric/eco-leather inserts  4 + + + + + + + + + + + + + + +       |
| salon SAFETY airbag ABS anti-lock braking system ASR - anti-skid system EBA Emergency Brake Assist System ESP electric stabilization system HSA - Hill Start Assist System ISOFIX locks for child seats Adaptive cruise control with STOP & GO full stop function. driver fatigue detection system, Lane positionin assist COMFORT Multi-functional monitor Electric mirrors + heating Central locker Rear view camera 180 degrees / front and rear parking sensors                                                                                                                                                                                                                                    | + With fabric/eco-leather inserts  4 + + + + + + + + + + + + + + + + + + |
| salon SAFETY airbag ABS anti-lock braking system ASR - anti-skid system EBA Emergency Brake Assist System ESP electric stabilization system HSA - Hill Start Assist System ISOFIX locks for child seats Adaptive cruise control with STOP & GO full stop function. driver fatigue detection system, Lane positionin assist COMFORT Multi-functional monitor Electric mirrors + heating Central locker Rear view camera 180 degrees / front and rear parking sensors Keyless system OPEN & START button                                                                                                                                                                                                 | + With fabric/eco-leather inserts  4 + + + + + + + + + + + + + + + + + + |
| salon SAFETY airbag ABS anti-lock braking system ASR - anti-skid system EBA Emergency Brake Assist System ESP electric stabilization system HSA - Hill Start Assist System ISOFIX locks for child seats Adaptive cruise control with STOP & GO full stop function. driver fatigue detection system, Lane positionin assist COMFORT Multi-functional monitor Electric mirrors + heating Central locker Rear view camera 180 degrees / front and rear parking sensors                                                                                                                                                                                                                                    | + With fabric/eco-leather inserts  4 + + + + + + + + + + + + + + + + + + |
| salon  SAFETY  airbag  ABS anti-lock braking system  ASR - anti-skid system  EBA Emergency Brake Assist System  ESP electric stabilization system  HSA - Hill Start Assist System  ISOFIX locks for child seats  Adaptive cruise control with STOP & GO full stop function.  driver fatigue detection system,  Lane positionin assist  COMFORT  Multi-functional monitor  Electric mirrors + heating  Central locker  Rear view camera 180 degrees / front and rear parking sensors  Keyless system OPEN & START button  cruise control  Climate control                                                                                                                                               | + With fabric/eco-leather inserts  4 + + + + + + + + + + + + + + + + + + |
| salon SAFETY airbag ABS anti-lock braking system ASR - anti-skid system EBA Emergency Brake Assist System ESP electric stabilization system HSA - Hill Start Assist System ISOFIX locks for child seats Adaptive cruise control with STOP & GO full stop function. driver fatigue detection system, Lane positionin assist COMFORT Multi-functional monitor Electric mirrors + heating Central locker Rear view camera 180 degrees / front and rear parking sensors Keyless system OPEN & START button cruise control Climate control MULTIMEDIA                                                                                                                                                       | + With fabric/eco-leather inserts  4 + + + + + + + + + + + + + + + + + + |
| salon SAFETY airbag ABS anti-lock braking system ASR - anti-skid system EBA Emergency Brake Assist System ESP electric stabilization system HSA - Hill Start Assist System ISOFIX locks for child seats Adaptive cruise control with STOP & GO full stop function. driver fatigue detection system, Lane positionin assist COMFORT Multi-functional monitor Electric mirrors + heating Central locker Rear view camera 180 degrees / front and rear parking sensors Keyless system OPEN & START button cruise control Climate control MULTIMEDIA Audio system                                                                                                                                          | + With fabric/eco-leather inserts  4 + + + + + + + + + + + + + + + + + + |
| salon SAFETY airbag ABS anti-lock braking system ASR - anti-skid system EBA Emergency Brake Assist System ESP electric stabilization system HSA - Hill Start Assist System ISOFIX locks for child seats Adaptive cruise control with STOP & GO full stop function. driver fatigue detection system, Lane positionin assist COMFORT Multi-functional monitor Electric mirrors + heating Central locker Rear view camera 180 degrees / front and rear parking sensors Keyless system OPEN & START button cruise control Climate control MULTIMEDIA Audio system Wireless smartphone charger                                                                                                              | + With fabric/eco-leather inserts  4 + + + + + + + + + + + + + + + + + + |
| salon SAFETY airbag ABS anti-lock braking system ASR - anti-skid system EBA Emergency Brake Assist System ESP electric stabilization system HSA - Hill Start Assist System ISOFIX locks for child seats Adaptive cruise control with STOP & GO full stop function. driver fatigue detection system, Lane positionin assist COMFORT Multi-functional monitor Electric mirrors + heating Central locker Rear view camera 180 degrees / front and rear parking sensors Keyless system OPEN & START button cruise control Climate control MULTIMEDIA Audio system Wireless smartphone charger Multimedia system 7, radio, 6 speakers, 2 USB connectors,                                                    | + With fabric/eco-leather inserts  4 + + + + + + + + + + + + + + + + + + |
| salon SAFETY airbag ABS anti-lock braking system ASR - anti-skid system EBA Emergency Brake Assist System ESP electric stabilization system HSA - Hill Start Assist System ISOFIX locks for child seats Adaptive cruise control with STOP & GO full stop function. driver fatigue detection system, Lane positionin assist COMFORT Multi-functional monitor Electric mirrors + heating Central locker Rear view camera 180 degrees / front and rear parking sensors Keyless system OPEN & START button cruise control Climate control MULTIMEDIA Audio system Wireless smartphone charger Multimedia system 7, radio, 6 speakers, 2 USB connectors, Bluetooth, Android Auto, Apple car Play, Navi Pro. | + With fabric/eco-leather inserts  4 + + + + + + + + + + + + + + + + + + |
| salon SAFETY airbag ABS anti-lock braking system ASR - anti-skid system EBA Emergency Brake Assist System ESP electric stabilization system HSA - Hill Start Assist System ISOFIX locks for child seats Adaptive cruise control with STOP & GO full stop function. driver fatigue detection system, Lane positionin assist COMFORT Multi-functional monitor Electric mirrors + heating Central locker Rear view camera 180 degrees / front and rear parking sensors Keyless system OPEN & START button cruise control Climate control MULTIMEDIA Audio system Wireless smartphone charger Multimedia system 7, radio, 6 speakers, 2 USB connectors,                                                    | + With fabric/eco-leather inserts  4 + + + + + + + + + + + + + + + + + + |