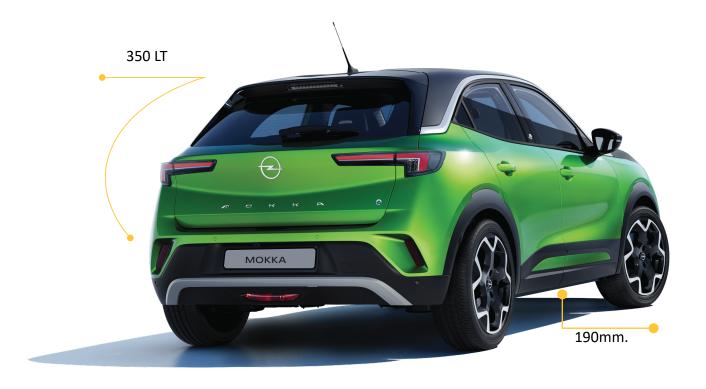

| MODEL                                                                                                                                                                                                                                                                                                                                                                                                                                                                                                                                                                                                                                                                                                  | MOKKA                                                                    |
|--------------------------------------------------------------------------------------------------------------------------------------------------------------------------------------------------------------------------------------------------------------------------------------------------------------------------------------------------------------------------------------------------------------------------------------------------------------------------------------------------------------------------------------------------------------------------------------------------------------------------------------------------------------------------------------------------------|--------------------------------------------------------------------------|
| Engine capacity                                                                                                                                                                                                                                                                                                                                                                                                                                                                                                                                                                                                                                                                                        | 1.2 Puretech                                                             |
| Horsepower                                                                                                                                                                                                                                                                                                                                                                                                                                                                                                                                                                                                                                                                                             | 130                                                                      |
| Gearbox                                                                                                                                                                                                                                                                                                                                                                                                                                                                                                                                                                                                                                                                                                | EAT8                                                                     |
| Fuel type                                                                                                                                                                                                                                                                                                                                                                                                                                                                                                                                                                                                                                                                                              | gasoline                                                                 |
| Tank capacity                                                                                                                                                                                                                                                                                                                                                                                                                                                                                                                                                                                                                                                                                          | 45 lt.                                                                   |
| Fuel consumption per 100 km (combined)                                                                                                                                                                                                                                                                                                                                                                                                                                                                                                                                                                                                                                                                 | 7 lt.                                                                    |
| Length                                                                                                                                                                                                                                                                                                                                                                                                                                                                                                                                                                                                                                                                                                 | 4151 mm.                                                                 |
| width                                                                                                                                                                                                                                                                                                                                                                                                                                                                                                                                                                                                                                                                                                  | 1791 mm.                                                                 |
| Height                                                                                                                                                                                                                                                                                                                                                                                                                                                                                                                                                                                                                                                                                                 | 1534 mm.                                                                 |
| Distance of the body from the surface (clearance)                                                                                                                                                                                                                                                                                                                                                                                                                                                                                                                                                                                                                                                      | 190 mm.                                                                  |
| Trunk volume                                                                                                                                                                                                                                                                                                                                                                                                                                                                                                                                                                                                                                                                                           | 350 lt.                                                                  |
| Number of doors                                                                                                                                                                                                                                                                                                                                                                                                                                                                                                                                                                                                                                                                                        | 5                                                                        |
| EXTERIOR                                                                                                                                                                                                                                                                                                                                                                                                                                                                                                                                                                                                                                                                                               |                                                                          |
| Aluminum/light alloy black wheels R17                                                                                                                                                                                                                                                                                                                                                                                                                                                                                                                                                                                                                                                                  | 215/60                                                                   |
| Aluminum wheels R18                                                                                                                                                                                                                                                                                                                                                                                                                                                                                                                                                                                                                                                                                    | 215/55                                                                   |
| Front fog lights                                                                                                                                                                                                                                                                                                                                                                                                                                                                                                                                                                                                                                                                                       | +                                                                        |
| Adaptive high beam mechanical adjustment High Beam Assist                                                                                                                                                                                                                                                                                                                                                                                                                                                                                                                                                                                                                                              | +                                                                        |
| LED matrix lights with rotating function                                                                                                                                                                                                                                                                                                                                                                                                                                                                                                                                                                                                                                                               | +                                                                        |
| Additional tinting of rear windows                                                                                                                                                                                                                                                                                                                                                                                                                                                                                                                                                                                                                                                                     | +                                                                        |
| INTERIOR                                                                                                                                                                                                                                                                                                                                                                                                                                                                                                                                                                                                                                                                                               |                                                                          |
| Multi-function on-board computer                                                                                                                                                                                                                                                                                                                                                                                                                                                                                                                                                                                                                                                                       | +                                                                        |
| Leather steering wheel                                                                                                                                                                                                                                                                                                                                                                                                                                                                                                                                                                                                                                                                                 | +                                                                        |
| Steering wheel height adjustment/ steering wheel electronic. amplifier                                                                                                                                                                                                                                                                                                                                                                                                                                                                                                                                                                                                                                 | +                                                                        |
| Electric windows                                                                                                                                                                                                                                                                                                                                                                                                                                                                                                                                                                                                                                                                                       | +                                                                        |
| Driver/passenger seat adjustment                                                                                                                                                                                                                                                                                                                                                                                                                                                                                                                                                                                                                                                                       | +                                                                        |
| Heated front seats                                                                                                                                                                                                                                                                                                                                                                                                                                                                                                                                                                                                                                                                                     | +                                                                        |
|                                                                                                                                                                                                                                                                                                                                                                                                                                                                                                                                                                                                                                                                                                        | ·                                                                        |
| Rear folding seats                                                                                                                                                                                                                                                                                                                                                                                                                                                                                                                                                                                                                                                                                     | +                                                                        |
| Rear folding seats salon                                                                                                                                                                                                                                                                                                                                                                                                                                                                                                                                                                                                                                                                               |                                                                          |
|                                                                                                                                                                                                                                                                                                                                                                                                                                                                                                                                                                                                                                                                                                        | +                                                                        |
| salon                                                                                                                                                                                                                                                                                                                                                                                                                                                                                                                                                                                                                                                                                                  | +                                                                        |
| salon SAFETY airbag ABS anti-lock braking system                                                                                                                                                                                                                                                                                                                                                                                                                                                                                                                                                                                                                                                       | +<br>With fabric/eco-leather inserts                                     |
| salon SAFETY airbag ABS anti-lock braking system ASR - anti-skid system                                                                                                                                                                                                                                                                                                                                                                                                                                                                                                                                                                                                                                | + With fabric/eco-leather inserts 4                                      |
| salon SAFETY airbag ABS anti-lock braking system ASR - anti-skid system EBA Emergency Brake Assist System                                                                                                                                                                                                                                                                                                                                                                                                                                                                                                                                                                                              | + With fabric/eco-leather inserts  4 +                                   |
| salon SAFETY airbag ABS anti-lock braking system ASR - anti-skid system EBA Emergency Brake Assist System ESP electric stabilization system                                                                                                                                                                                                                                                                                                                                                                                                                                                                                                                                                            | + With fabric/eco-leather inserts  4 + +                                 |
| salon SAFETY airbag ABS anti-lock braking system ASR - anti-skid system EBA Emergency Brake Assist System ESP electric stabilization system HSA - Hill Start Assist System                                                                                                                                                                                                                                                                                                                                                                                                                                                                                                                             | + With fabric/eco-leather inserts  4 + + +                               |
| salon SAFETY airbag ABS anti-lock braking system ASR - anti-skid system EBA Emergency Brake Assist System ESP electric stabilization system HSA - Hill Start Assist System ISOFIX locks for child seats                                                                                                                                                                                                                                                                                                                                                                                                                                                                                                | + With fabric/eco-leather inserts  4 + + + +                             |
| salon SAFETY airbag ABS anti-lock braking system ASR - anti-skid system EBA Emergency Brake Assist System ESP electric stabilization system HSA - Hill Start Assist System ISOFIX locks for child seats Adaptive cruise control with STOP & GO full stop function.                                                                                                                                                                                                                                                                                                                                                                                                                                     | + With fabric/eco-leather inserts  4 + + + + + + + + + +                 |
| salon SAFETY airbag ABS anti-lock braking system ASR - anti-skid system EBA Emergency Brake Assist System ESP electric stabilization system HSA - Hill Start Assist System ISOFIX locks for child seats Adaptive cruise control with STOP & GO full stop function. driver fatigue detection system,                                                                                                                                                                                                                                                                                                                                                                                                    | + With fabric/eco-leather inserts  4 + + + + + + +                       |
| salon SAFETY airbag ABS anti-lock braking system ASR - anti-skid system EBA Emergency Brake Assist System ESP electric stabilization system HSA - Hill Start Assist System ISOFIX locks for child seats Adaptive cruise control with STOP & GO full stop function. driver fatigue detection system, Lane positionin assist                                                                                                                                                                                                                                                                                                                                                                             | + With fabric/eco-leather inserts  4 + + + + + + + + + +                 |
| salon SAFETY airbag ABS anti-lock braking system ASR - anti-skid system EBA Emergency Brake Assist System ESP electric stabilization system HSA - Hill Start Assist System ISOFIX locks for child seats Adaptive cruise control with STOP & GO full stop function. driver fatigue detection system, Lane positionin assist COMFORT                                                                                                                                                                                                                                                                                                                                                                     | + With fabric/eco-leather inserts  4 + + + + + + + + + + + +             |
| salon SAFETY airbag ABS anti-lock braking system ASR - anti-skid system EBA Emergency Brake Assist System ESP electric stabilization system HSA - Hill Start Assist System ISOFIX locks for child seats Adaptive cruise control with STOP & GO full stop function. driver fatigue detection system, Lane positionin assist COMFORT Multi-functional monitor                                                                                                                                                                                                                                                                                                                                            | + With fabric/eco-leather inserts  4 + + + + + + + + + + + + + + +       |
| salon SAFETY airbag ABS anti-lock braking system ASR - anti-skid system EBA Emergency Brake Assist System ESP electric stabilization system HSA - Hill Start Assist System ISOFIX locks for child seats Adaptive cruise control with STOP & GO full stop function. driver fatigue detection system, Lane positionin assist COMFORT Multi-functional monitor Electric mirrors + heating                                                                                                                                                                                                                                                                                                                 | + With fabric/eco-leather inserts  4 + + + + + + + + + + + + + + + + + + |
| SAFETY airbag ABS anti-lock braking system ASR - anti-skid system EBA Emergency Brake Assist System ESP electric stabilization system HSA - Hill Start Assist System ISOFIX locks for child seats Adaptive cruise control with STOP & GO full stop function. driver fatigue detection system, Lane positionin assist COMFORT Multi-functional monitor Electric mirrors + heating Central locker                                                                                                                                                                                                                                                                                                        | + With fabric/eco-leather inserts  4 + + + + + + + + + + + + + + +       |
| salon SAFETY airbag ABS anti-lock braking system ASR - anti-skid system EBA Emergency Brake Assist System ESP electric stabilization system HSA - Hill Start Assist System ISOFIX locks for child seats Adaptive cruise control with STOP & GO full stop function. driver fatigue detection system, Lane positionin assist COMFORT Multi-functional monitor Electric mirrors + heating Central locker Rear view camera 180 degrees / front and rear parking sensors                                                                                                                                                                                                                                    | + With fabric/eco-leather inserts  4 + + + + + + + + + + + + + + + + + + |
| salon SAFETY airbag ABS anti-lock braking system ASR - anti-skid system EBA Emergency Brake Assist System ESP electric stabilization system HSA - Hill Start Assist System ISOFIX locks for child seats Adaptive cruise control with STOP & GO full stop function. driver fatigue detection system, Lane positionin assist COMFORT Multi-functional monitor Electric mirrors + heating Central locker Rear view camera 180 degrees / front and rear parking sensors Keyless system OPEN & START button                                                                                                                                                                                                 | + With fabric/eco-leather inserts  4 + + + + + + + + + + + + + + + + + + |
| salon SAFETY airbag ABS anti-lock braking system ASR - anti-skid system EBA Emergency Brake Assist System ESP electric stabilization system HSA - Hill Start Assist System ISOFIX locks for child seats Adaptive cruise control with STOP & GO full stop function. driver fatigue detection system, Lane positionin assist COMFORT Multi-functional monitor Electric mirrors + heating Central locker Rear view camera 180 degrees / front and rear parking sensors                                                                                                                                                                                                                                    | + With fabric/eco-leather inserts  4 + + + + + + + + + + + + + + + + + + |
| salon  SAFETY  airbag  ABS anti-lock braking system  ASR - anti-skid system  EBA Emergency Brake Assist System  ESP electric stabilization system  HSA - Hill Start Assist System  ISOFIX locks for child seats  Adaptive cruise control with STOP & GO full stop function.  driver fatigue detection system,  Lane positionin assist  COMFORT  Multi-functional monitor  Electric mirrors + heating  Central locker  Rear view camera 180 degrees / front and rear parking sensors  Keyless system OPEN & START button  cruise control  Climate control                                                                                                                                               | + With fabric/eco-leather inserts  4 + + + + + + + + + + + + + + + + + + |
| salon SAFETY airbag ABS anti-lock braking system ASR - anti-skid system EBA Emergency Brake Assist System ESP electric stabilization system HSA - Hill Start Assist System ISOFIX locks for child seats Adaptive cruise control with STOP & GO full stop function. driver fatigue detection system, Lane positionin assist COMFORT Multi-functional monitor Electric mirrors + heating Central locker Rear view camera 180 degrees / front and rear parking sensors Keyless system OPEN & START button cruise control Climate control MULTIMEDIA                                                                                                                                                       | + With fabric/eco-leather inserts  4 + + + + + + + + + + + + + + + + + + |
| salon SAFETY airbag ABS anti-lock braking system ASR - anti-skid system EBA Emergency Brake Assist System ESP electric stabilization system HSA - Hill Start Assist System ISOFIX locks for child seats Adaptive cruise control with STOP & GO full stop function. driver fatigue detection system, Lane positionin assist COMFORT Multi-functional monitor Electric mirrors + heating Central locker Rear view camera 180 degrees / front and rear parking sensors Keyless system OPEN & START button cruise control Climate control MULTIMEDIA Audio system                                                                                                                                          | + With fabric/eco-leather inserts  4 + + + + + + + + + + + + + + + + + + |
| salon SAFETY airbag ABS anti-lock braking system ASR - anti-skid system EBA Emergency Brake Assist System ESP electric stabilization system HSA - Hill Start Assist System ISOFIX locks for child seats Adaptive cruise control with STOP & GO full stop function. driver fatigue detection system, Lane positionin assist COMFORT Multi-functional monitor Electric mirrors + heating Central locker Rear view camera 180 degrees / front and rear parking sensors Keyless system OPEN & START button cruise control Climate control MULTIMEDIA Audio system Wireless smartphone charger                                                                                                              | + With fabric/eco-leather inserts  4 + + + + + + + + + + + + + + + + + + |
| salon SAFETY airbag ABS anti-lock braking system ASR - anti-skid system EBA Emergency Brake Assist System ESP electric stabilization system HSA - Hill Start Assist System ISOFIX locks for child seats Adaptive cruise control with STOP & GO full stop function. driver fatigue detection system, Lane positionin assist COMFORT Multi-functional monitor Electric mirrors + heating Central locker Rear view camera 180 degrees / front and rear parking sensors Keyless system OPEN & START button cruise control Climate control MULTIMEDIA Audio system Wireless smartphone charger Multimedia system 7, radio, 6 speakers, 2 USB connectors,                                                    | + With fabric/eco-leather inserts  4 + + + + + + + + + + + + + + + + + + |
| salon SAFETY airbag ABS anti-lock braking system ASR - anti-skid system EBA Emergency Brake Assist System ESP electric stabilization system HSA - Hill Start Assist System ISOFIX locks for child seats Adaptive cruise control with STOP & GO full stop function. driver fatigue detection system, Lane positionin assist COMFORT Multi-functional monitor Electric mirrors + heating Central locker Rear view camera 180 degrees / front and rear parking sensors Keyless system OPEN & START button cruise control Climate control MULTIMEDIA Audio system Wireless smartphone charger Multimedia system 7, radio, 6 speakers, 2 USB connectors, Bluetooth, Android Auto, Apple car Play, Navi Pro. | + With fabric/eco-leather inserts  4 + + + + + + + + + + + + + + + + + + |
| salon SAFETY airbag ABS anti-lock braking system ASR - anti-skid system EBA Emergency Brake Assist System ESP electric stabilization system HSA - Hill Start Assist System ISOFIX locks for child seats Adaptive cruise control with STOP & GO full stop function. driver fatigue detection system, Lane positionin assist COMFORT Multi-functional monitor Electric mirrors + heating Central locker Rear view camera 180 degrees / front and rear parking sensors Keyless system OPEN & START button cruise control Climate control MULTIMEDIA Audio system Wireless smartphone charger Multimedia system 7, radio, 6 speakers, 2 USB connectors,                                                    | + With fabric/eco-leather inserts  4 + + + + + + + + + + + + + + + + + + |